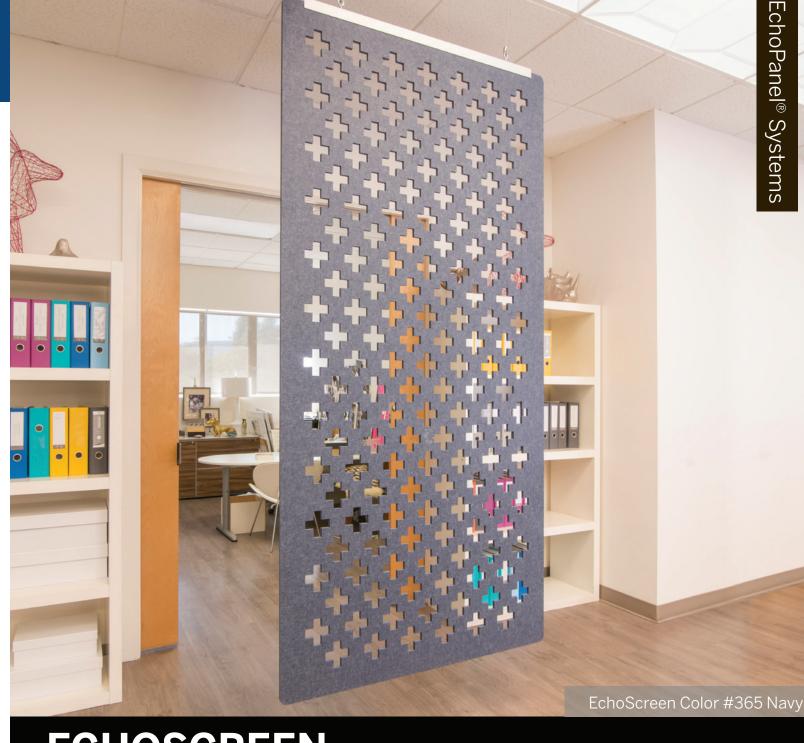

# **ECHOSCREEN**

EchoScreen room dividers are a great modular solution for visual and acoustic space division in today's open spaces.

Design aesthetically and acoustically winning interior spaces with the infinitely customizable and ecologically sound EchoPanel® acoustic panels and tiles. Take the next step in functional, beautiful, sustainable design.

## **PRIVACY IS PRECIOUS**

Today's open-plan offices, schools, and living quarters can result in visual and acoustic distraction. EchoScreens help reduce sonic and visual overstimulation for healthy, productive spaces.