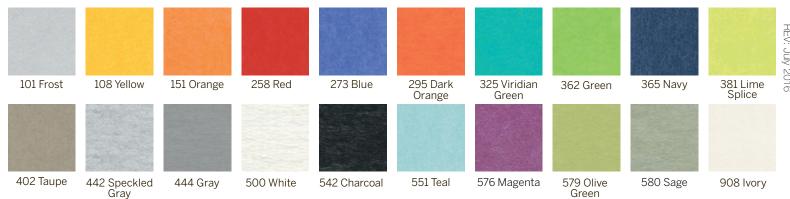

### **ECHOSCREEN COLORS**

Choose from any of our 20 neutral and vibrant EchoPanel colors to set the mood of your space.