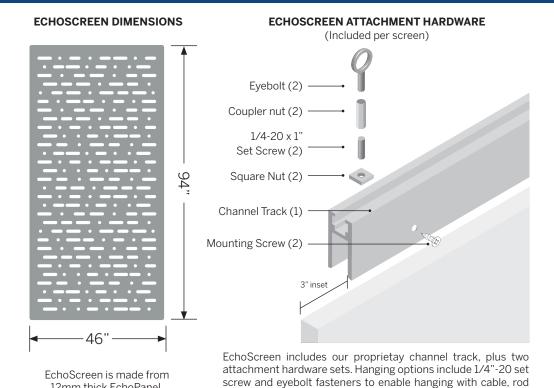

## **ECHOSCREEN SPECIFICATIONS**

EchoScreen dividers may be hung individually or in groups to segment space, create visual interest and reduce unwanted noise.

### WALL AND CEILING MOUNTING

12mm thick EchoPanel

EchoScreen can be ceiling hung using cable or rod or wall mounted to nearly any wall surface, including glass conference room walls - no more "fishbowl" effect for confidential or sensitive meetings. Mount EchoScreens to existing T-grid ceilings with available T-grid clips, compatible with most ceiling grid systems.

and other premium hanging hardware.

INSTALLATION NOTE: Ceiling mounting hardware should be selected to meet ceiling type, conditions and seismic/weight-bearing requirements. Detailed installation instructions are available at www.kireiusa.com