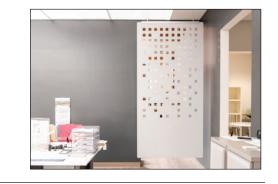

## **ECHOSCREEN SPECIFICATIONS**

EchoScreen dividers may be hung individually or in groups to segment space, create visual interest and reduce unwanted noise.

## **PRIVACY IS PRECIOUS**

Today's open-plan offices, schools, and living quarters can result in visual and acoustic distraction. EchoScreens help reduce sonic and visual overstimulation for healthy, productive spaces.

## **ECHOSCREEN DESIGNS**

Dot Dash

Capsules

**Cross Section** 

Choose from one of our standard EchoScreen designs or create your own custom pattern. Screens can hang individually or can be grouped to divide spaces or create acoustic art.