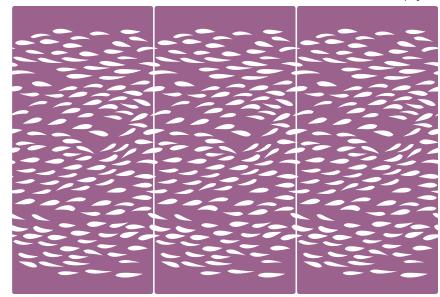

### 3 Little Birds Triptych

## **ECHOSCREEN DESIGNS**

Dot Dash

Capsules

**Cross Section** 

Choose from one of our standard EchoScreen designs or create your own custom pattern. Screens can hang individually or can be grouped to divide spaces or create acoustic art.