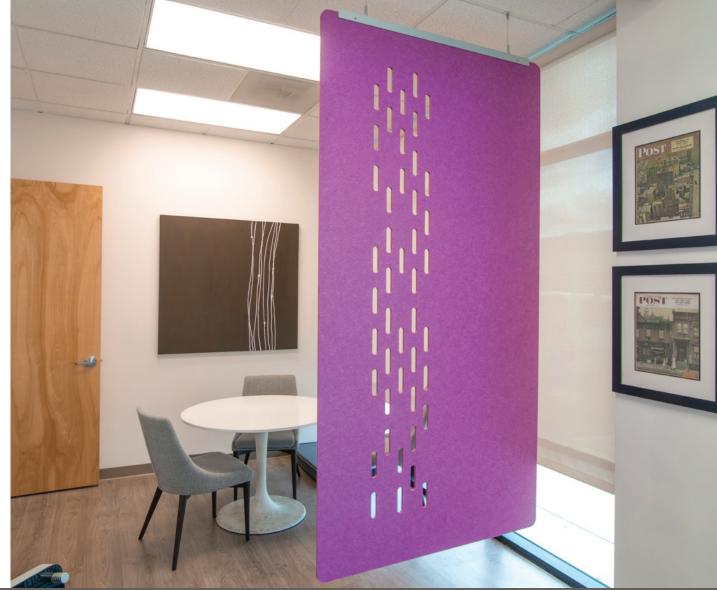

## **ECHOSCREEN SPECIFICATIONS**

EchoScreen dividers may be hung individually or in groups to segment space, create visual interest and reduce unwanted noise.

## **PRIVACY IS PRECIOUS**

Today's open-plan offices, schools, and living quarters can result in visual and acoustic distraction. EchoScreens help reduce sonic and visual overstimulation for healthy, productive spaces.

## **ECHOSCREEN DESIGNS**

Dot Dash

Capsules

**Cross Section** 

Choose from one of our standard EchoScreen designs or create your own custom pattern. Screens can hang individually or can be grouped to divide spaces or create acoustic art.