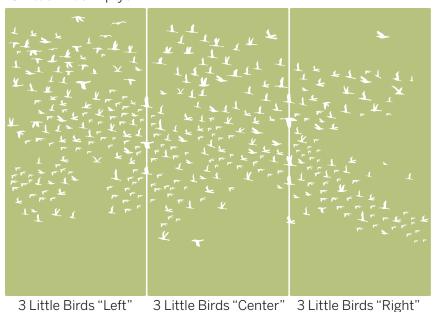

### 3 Little Birds Triptych

## **ECHOSCREEN DESIGNS**

Dot Dash

Capsules

**Cross Section** 

Choose from one of our standard EchoScreen designs or create your own custom pattern. Screens can hang individually or can be grouped to divide spaces or create acoustic art.