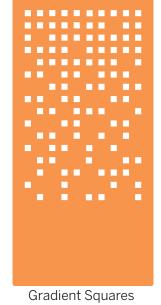

## **ECHOSCREEN DESIGNS**

Dot Dash

Capsules

**Cross Section** 

Choose from one of our standard EchoScreen designs or create your own custom pattern. Screens can hang individually or can be grouped to divide spaces or create acoustic art.