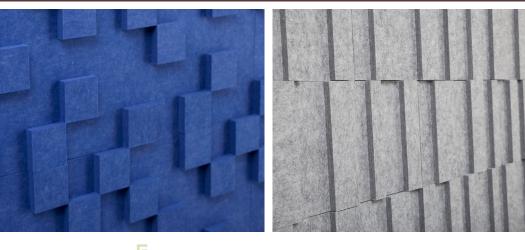

### BARCODE

Break away from boring walls – Barcode tiles were designed to be staggered, rotated, or aligned regularly to create a variety of patterns. Plus, the 45% layered coverage adds more sound absorption and diffusion!

#### SPECS:

Dimensions: 15.5" L x 7.75" W (393.7mm x 196.85mm) Thickness: 1" (24mm) Quantity: 12 per box Coverage: 10 SF/box Weight: .6 lbs per tile

TEL. (619)236-9924

IRA

Installation note: Topo Tiles can be mounted to walls via standard construction adhesive.