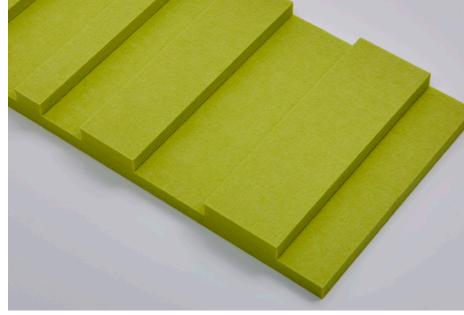

## **TOPO TILE**

Topo Tiles are a simple sound solution for spaces where noise matters. Add 3-D visual appeal, texture and sound absorption to any flat wall.

#### SPECS:

Dimensions: 15.5" L x 7.75" W (393.7mm x 196.85mm) Thickness: 1" (24mm) Quantity: 12 per box Coverage: 10 SF/box Weight: .6 lbs per tile

TEL. (619)236-9924

IRA

Installation note: Topo Tiles can be mounted to walls via standard construction adhesive.