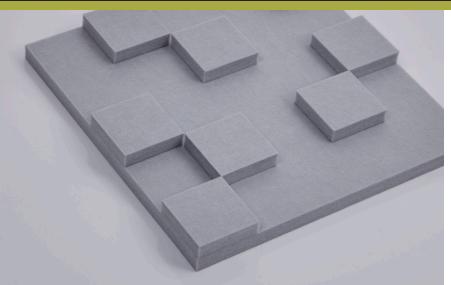

### PIXEL

Pixelate your walls! This eye-catching style offers 36% layered coverage per tile, adding increased sound diffusion and absorption. This design can be used in regular or staggered patterns for an array of visual effects.

#### SPECS:

Dimensions: 10" L x 10" W (254mm x 254mm) Thickness: 1" (24mm) Quantity: 16 per box Coverage: 11.1 SF/box Weight: .4 lbs per tile