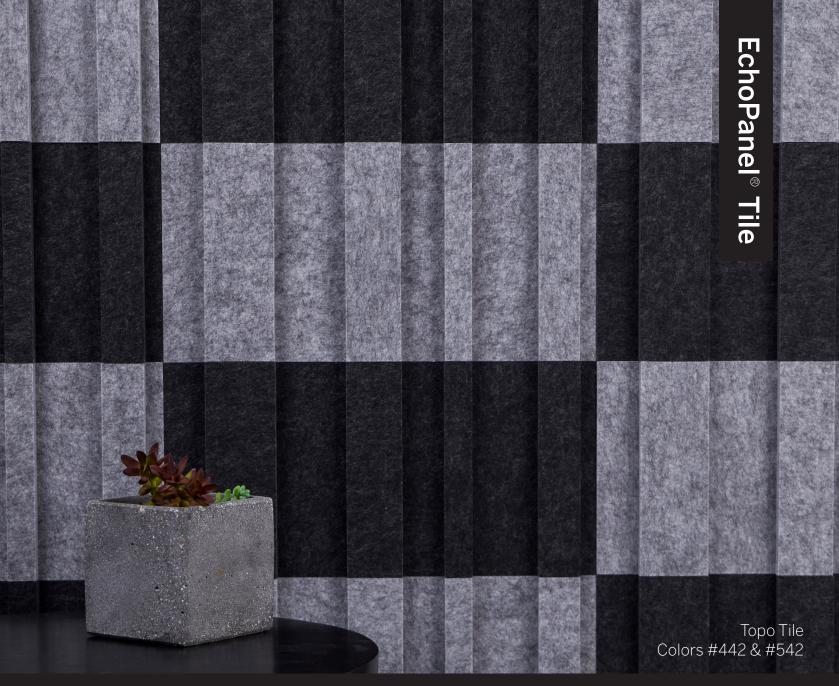

## **TOPO TILE**

Topo Tiles are a simple sound solution for spaces where noise matters. Add 3-D visual appeal, texture and sound absorption to any flat wall.

## **TOPO TILE**

### **Echo**Panel®