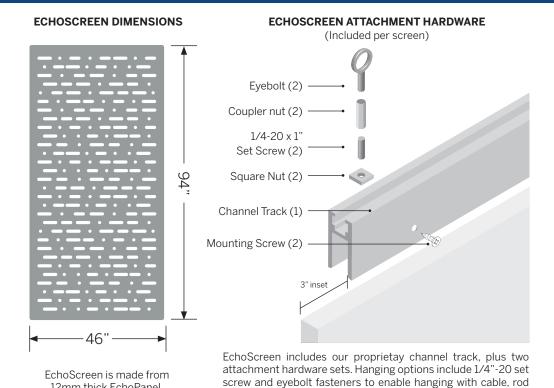

## **ECHOSCREEN SPECIFICATIONS**

EchoScreen dividers may be hung individually or in groups to segment space, create visual interest and reduce unwanted noise.

### **WALL AND CEILING MOUNTING**

12mm thick EchoPanel

EchoScreen can be ceiling hung using cable or rod or wall mounted to nearly any wall surface, including glass conference room walls - no more "fishbowl" effect for confidential or sensitive meetings. Mount EchoScreens to existing T-grid ceilings with available T-grid clips, compatible with most ceiling grid systems.

and other premium hanging hardware.

INSTALLATION NOTE: Ceiling mounting hardware should be selected to meet ceiling type, conditions and seismic/weight-bearing requirements. Detailed installation instructions are available at www.kireiusa.com