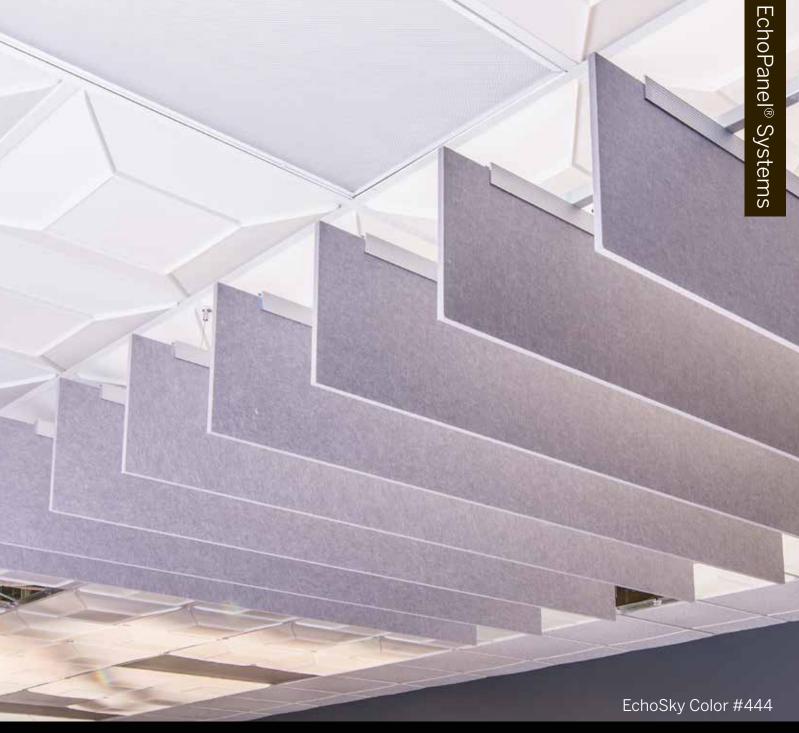

# **ECHOSKY ACOUSTIC BAFFLE SYSTEM**

EchoSky baffle systems define spaces, reducing perceived room volume and capturing excess noise, for more creative, productive rooms.

**WEB** www.kireiusa.com