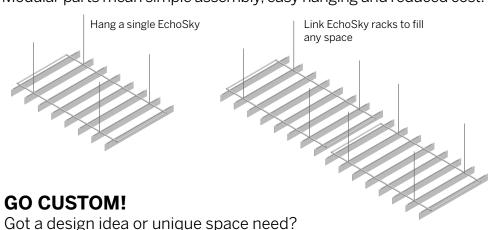

# **ECHOSKY CONFIGURATIONS**

Choose from one of 12 standard EchoSky systems to fit your space. Link EchoSky units for larger spaces. Custom configurations available.

Ceiling mounting should be selected to meet ceiling type, conditions and weight bearing requirements. Detailed installation instructions are available at www.kireiusa.com

#### **EASY SPECIFICATION:**

12 standard EchoSky configurations and 20 colors provide a world of design possibilities.

#### **EASY INSTALLATION:**

Modular parts mean simple assembly, easy hanging and reduced cost.

EchoSky modular construction means easy customization.