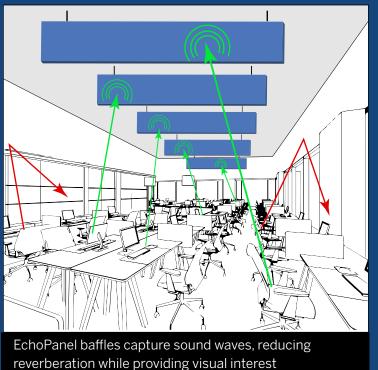

# A tale of two rooms: Designed for Beauty. Designed for Sound.

Adding ceiling baffles to large open spaces helps break up and absorb disruptive noise. Ceiling baffles also help define spaces usage and change the tone from same old to dynamic.

# OVERHEAD BUT NOT OVERHEARD

62% of office workers have reported being negatively affected by acoustic issues.

Adding sound absorbing materials like EchoSky to your spaces can reduce occupant stress and increase productivity.