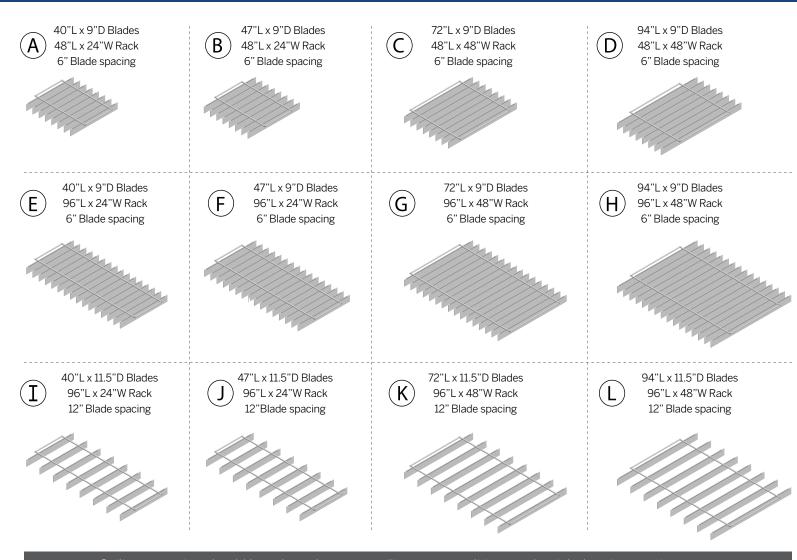

# **ECHOSKY CONFIGURATIONS**

Choose from one of 12 standard EchoSky systems to fit your space. Link EchoSky units for larger spaces. Custom configurations available.

Ceiling mounting should be selected to meet ceiling type, conditions and weight bearing requirements. Detailed installation instructions are available at www.kireiusa.com