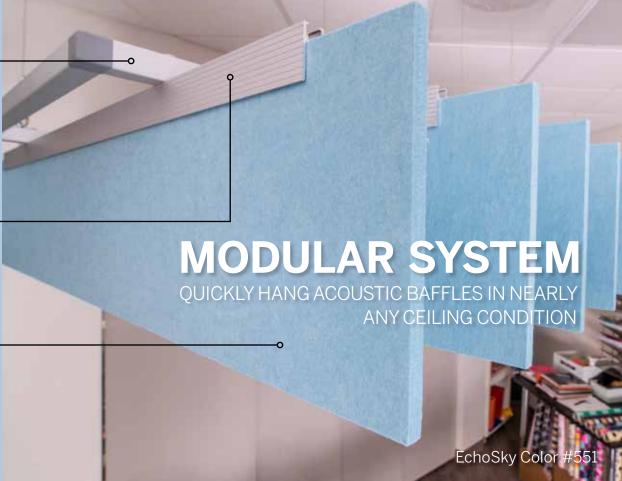

# EASY TO SPECIFY. EASY TO INSTALL.

#### **EASY INSTALLATION:**

Modular parts mean simple assembly, easy hanging and reduced cost.

EchoSky modular construction means easy customization.

## **RACK**

Lightweight, modular rack components provide a stable foundation for EchoPanel baffles.

## **CHANNEL**

Aluminum channel securely holds baffles.

### **BAFFLE**

Standard depths:

- 9"
- 11.5"
- Custom sizes & configurations

EchoSky Color #151