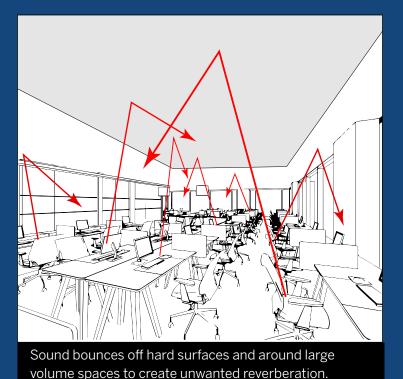

# **HOW TO FIX ACOUSTIC PROBLEMS**

# A tale of two rooms: Designed for Beauty. Designed for Sound.

Adding ceiling baffles to large open spaces helps break up and absorb disruptive noise. Ceiling baffles also help define spaces usage and change the tone from same old to dynamic.