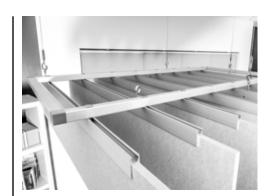

## **RACK**

Lightweight, modular rack components provide a stable foundation for EchoPanel baffles.

## **CHANNEL**

Aluminum channel securely holds baffles.

### **BAFFLE**

Standard depths:

- 9"
- 11.5"
- Custom sizes & configurations

EchoSky Color #151