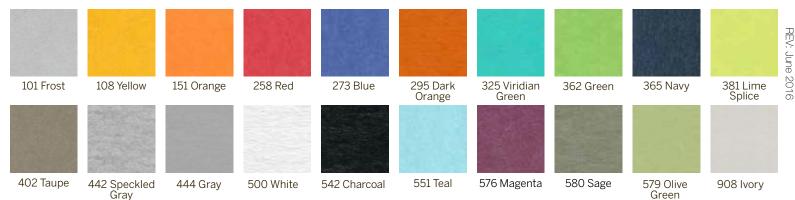

# **ECHOSKY BAFFLE COLORS**

Choose from any of our 20 standard EchoPanel colors to set the mood of your space.