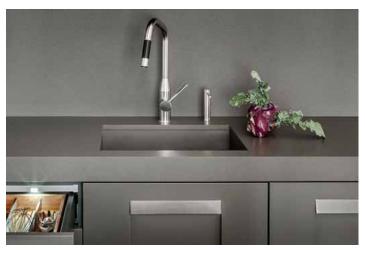

m

### **General Information**

- Sintered Stone made of 100% minerals
- Scratch resistant
- Acid and Alkali resistant
- UV stable, no fading
- Non-porous and stain resistant
- Mold and bacteria resistant
- Heat and frost resistant
- Slabs measure 132.5" x 59"
- Thicknesses available: 1.2cm, 2cm, 3cm

## Sustainability

- Use of Bio-Care technology gives material anti-bacterial and anti-polluting properties, making the surface easier to clean while purifying the air
- Contains no resins or petroleum derivatives
- GREENGUARD Certified for indoor air quality

### **Applications Include**

- Countertops for kitchens, reception areas, sales counters, bathrooms
- Outdoor kitchens and grill areas
- Interior and exterior cladding
- Floors and stairs
- Pools, yachts, spas, and saunas



Flooring



Residential Kitchen



Pool Decking



**Exterior Cladding**