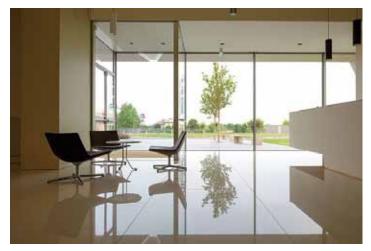

caragreen.com

### **General Information**

- Sintered Stone made of 100% minerals
- Scratch resistant
- Acid and Alkali resistant
- UV stable, no fading
- Non-porous and stain resistant
- Mold and bacteria resistant
- Heat and frost resistant
- Slabs measure 132.5" x 59"
- Thicknesses available: 1.2cm, 2cm, 3cm

## Sustainability

- Use of Bio-Care technology gives material anti-bacterial and anti-polluting properties, making the surface easier to clean while purifying the air
- Contains no resins or petroleum derivatives
- GREENGUARD Certified for indoor air quality

### **Applications Include**

- Countertops for kitchens, reception areas, sales counters, bathrooms
- Outdoor kitchens and grill areas
- Interior and exterior cladding
- Floors and stairs
- Pools, yachts, spas, and saunas



Flooring



Residential Kitchen



Pool Decking



**Exterior Cladding**