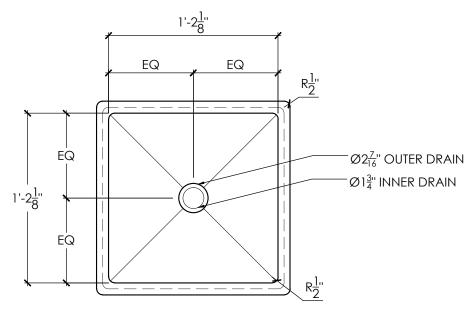

## PLAN VIEW

## SINK WEIGHT: 14 LBS.

## NOTES:

- SINKS COME STANDARD WITHOUT OVERFLOW.
  OVERFLOW CAN BE ADDED UPON REQUEST.
- ALL PLUMBING HARDWARE PROVIDED BY OTHERS.

| DATE: 2017.7.13                                                                                                      | DURAT SINK - BLOCK I-B              |
|----------------------------------------------------------------------------------------------------------------------|-------------------------------------|
| DRAWING: PLAN & ELEV                                                                                                 | Caracas                             |
| SCALE: 1-1/2" = 1'-0"                                                                                                | CaraGreen                           |
| All dimensions size designations given are subject to verification on job site and adjustment to fit job conditions. | Sustainable Architectural Materials |