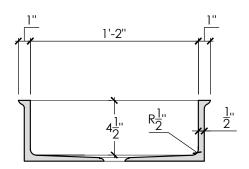

## LONGITUDINAL SECTION

## SINK WEIGHT: 14 LBS.

## NOTES:

- SINKS COME STANDARD WITHOUT OVERFLOW.
  OVERFLOW CAN BE ADDED UPON REQUEST.
- ALL PLUMBING HARDWARE PROVIDED BY OTHERS.

| DATE: 2017.7.13                                                                                                      | DURAT SINK - BLOCK I-B              |
|----------------------------------------------------------------------------------------------------------------------|-------------------------------------|
| DRAWING: PLAN & ELEV                                                                                                 | Caracas                             |
| SCALE: 1-1/2" = 1'-0"                                                                                                | CaraGreen                           |
| All dimensions size designations given are subject to verification on job site and adjustment to fit job conditions. | Sustainable Architectural Materials |