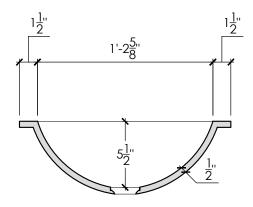

## LONGITUDINAL SECTION

## NOTES:

- SINKS COME STANDARD
  WITHOUT OVERFLOW.
  OVERFLOW CAN BE ADDED
  UPON REQUEST.
- ALL PLUMBING HARDWARE PROVIDED BY OTHERS.

| DATE: 2017.7.13                                                                                                      | DURAT SINK - ROUND II               |
|----------------------------------------------------------------------------------------------------------------------|-------------------------------------|
| DRAWING: PLAN & ELEV                                                                                                 | Caracas                             |
| SCALE: 1-1/2" = 1'-0"                                                                                                | CaraGreen                           |
| All dimensions size designations given are subject to verification on job site and adjustment to fit job conditions. | Sustainable Architectural Materials |