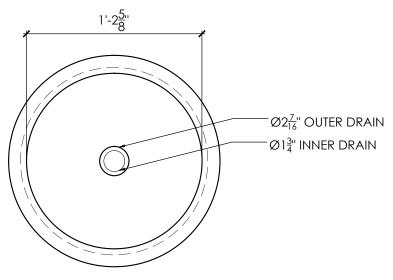

## **PLAN VIEW**

## NOTES:

- SINKS COME STANDARD
  WITHOUT OVERFLOW.
  OVERFLOW CAN BE ADDED
  UPON REQUEST.
- ALL PLUMBING HARDWARE PROVIDED BY OTHERS.

| DATE: 2017.7.13                                                                                                      | DURAT SINK - ROUND II               |
|----------------------------------------------------------------------------------------------------------------------|-------------------------------------|
| DRAWING: PLAN & ELEV                                                                                                 | Caracas                             |
| SCALE: 1-1/2" = 1'-0"                                                                                                | CaraGreen                           |
| All dimensions size designations given are subject to verification on job site and adjustment to fit job conditions. | Sustainable Architectural Materials |