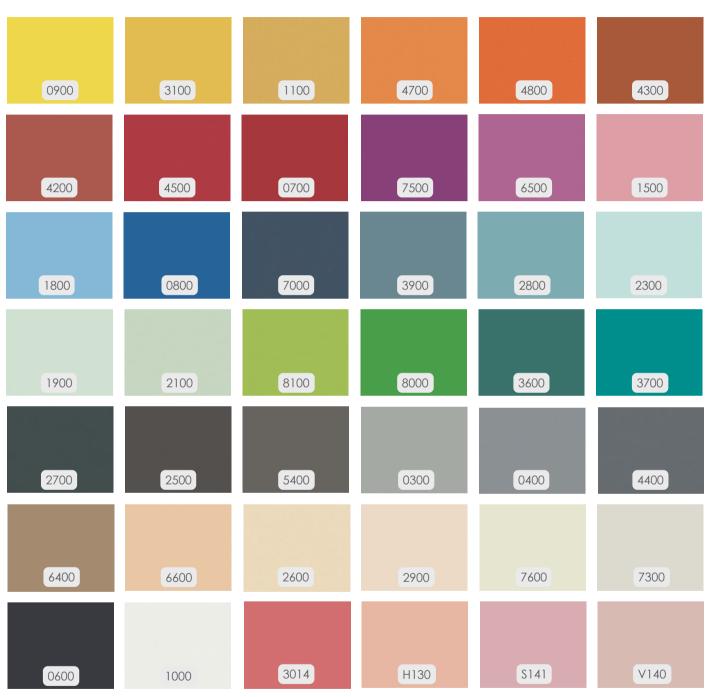

## ABOUT DURAT SOLIDS

DURAT

SOLID

Durat is a sleek, modern solid surface material used to create seamless surfaces such as countertops, desks, tables, integrated sinks, and much more. The Solid Collection has no speckles for a uniform look. Durat's adhesive bonds sheets chemically, leaving no seams. Seamless, non-porous designs are perfect for spaces that need to stay clean. Durat is durable, easy to clean, and easy to maintain. At the end of its life, Durat sheets are 100% recyclable through the manufacturers take-back program. Sheets are 114.17" x 31.5" x .47" but can be customized to maximize yield. Like Durat's standard collection, there is a color matching program available if none of the standard colors are quite right for your project.