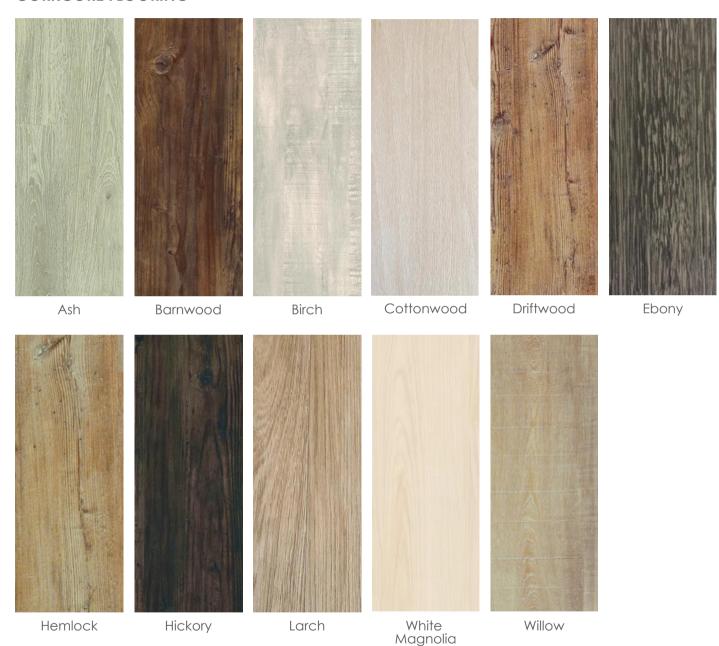

## **GENERAL INFORMATION**

- High performing and resilient
- Waterproof
- Easy installation over existing substrates
- No additional sealers required
- Exceptional sound absorption quality
- Pattern repeats every 12 planks
- Plank Size: 48-1/4" x 7-5/8"
- Thickness: 6mm
- Wear layer: .55 mm with registered embossing
- Applications: commercial and residential flooring
- 15-year commercial warranty
- 25-year residential warranty