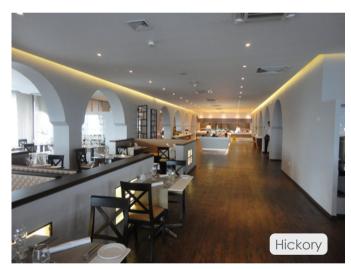

## **CORKCORE BY EXPANKO**

Waterproof luxury vinyl tile that offers you all the benefits of natural cork: flexibility, elasticity, and compressibility. CorkCore is a unique combination of LVT and natural cork. The result is a highly durable, quiet, and easy-to-maintain flooring solution. In high-traffic commercial spaces or residential, CorkCore planks can be kept clean with a mild detergent, vacuum, or floor duster.

## **GENERAL INFORMATION**

- High performing and resilient
- Waterproof
- Easy installation over existing substrates
- No additional sealers required
- Exceptional sound absorption quality
- Pattern repeats every 12 planks
- Plank Size: 48-1/4" x 7-5/8"
- Thickness: 6mm
- Wear layer: .55 mm with registered embossing
- Applications: commercial and residential flooring
- 15-year commercial warranty
- 25-year residential warranty