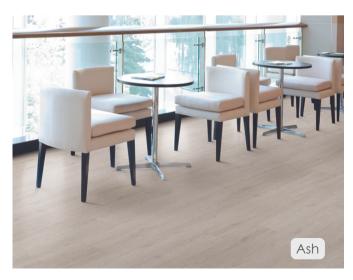

## **CORKCORE BY EXPANKO**

Waterproof luxury vinyl tile that offers you all the benefits of natural cork: flexibility, elasticity, and compressibility. CorkCore is a unique combination of LVT and natural cork. The result is a highly durable, quiet, and easy-to-maintain flooring solution. In high-traffic commercial spaces or residential, CorkCore planks can be kept clean with a mild detergent, vacuum, or floor duster.

## **GENERAL INFORMATION**

- High performing and resilient
- Waterproof
- Easy installation over existing substrates
- No additional sealers required
- Exceptional sound absorption quality
- Pattern repeats every 12 planks
- Plank Size: 48-1/4" x 7-5/8"
- Thickness: 6mm
- Wear layer: .55 mm with registered embossing
- Applications: commercial and residential flooring
- 15-year commercial warranty
- 25-year residential warranty