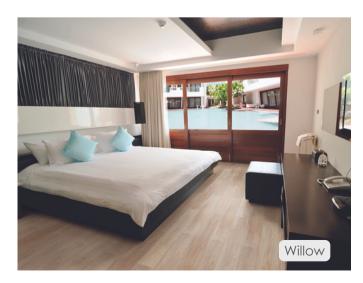

## **CORKCORE BY EXPANKO**

Waterproof luxury vinyl tile that offers you all the benefits of natural cork: flexibility, elasticity, and compressibility. CorkCore is a unique combination of LVT and natural cork. The result is a highly durable, quiet, and easy-to-maintain flooring solution. In high-traffic commercial spaces or residential, CorkCore planks can be kept clean with a mild detergent, vacuum, or floor duster.

## **GENERAL INFORMATION**

- High performing and resilient
- Waterproof
- Easy installation over existing substrates
- No additional sealers required
- Exceptional sound absorption quality
- Pattern repeats every 12 planks
- Plank Size: 48-1/4" x 7-5/8"
- Thickness: 6mm
- Wear layer: .55 mm with registered embossing
- Applications: commercial and residential flooring
- 15-year commercial warranty
- 25-year residential warranty