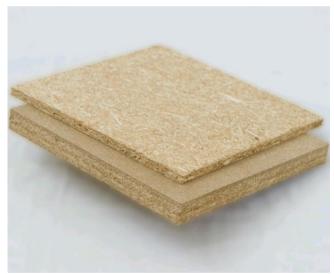

## **GENERAL INFORMATION**

- Wheat straw improves moisture resistance
- Flexible and stable
- Consistent in strength and size Panels come unfinished
- Sheet size: 4' x 8'
- Thickness: 3/4"
- Applications: residential and commercial furniture, cabinetry, casework, signage, and wall panels