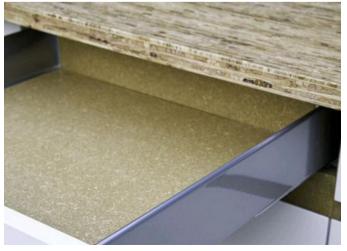

### WHEAT BOARD PANELS

Wheat Board is an eco-friendly alternative to MDF fiber board, made of wheat straw, a by-product of harvesting wheat. It is perfect for cabinetry, casework, wall panels, and furniture in both commercial and residential spaces.

### **INSTALLATIONS**