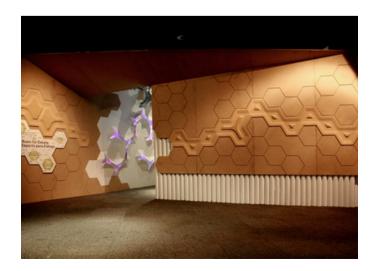

ding Materials

www.caragreen.com • 919.929.3009 info@caragreen.com

### WHEAT BOARD PANELS

Wheat Board is an eco-friendly alternative to MDF fiber board, made of wheat straw, a by-product of harvesting wheat. It is perfect for cabinetry, casework, wall panels, and furniture in both commercial and residential spaces.

## **GENERAL INFORMATION**

- Wheat straw improves moisture resistance
- Flexible and stable
- Consistent in strength and size Panels come unfinished
- Sheet size: 4' x 8'
- Thickness: 3/4"
- Applications: residential and commercial furniture, cabinetry, casework, signage, and wall panels

# **SUSTAINABILITY**

- Includes post-industrial recycled content
- Wheat is a rapidly renewable resource
- Non-emitting
- Formaldehyde-free
- Non-toxic MDI binder

### **INSTALLATIONS**