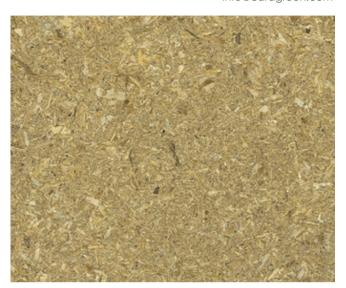

## **GENERAL INFORMATION**

- Wheat straw improves moisture resistance
- Flexible and stable
- Consistent in strength and size Panels come unfinished
- Sheet size: 4' x 8'
- Thickness: 3/4"
- Applications: residential and commercial furniture, cabinetry, casework, signage, and wall panels