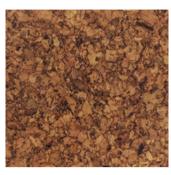

## **HEIRLOOM & PRESTIGE**

Light Medium

Expanko's natural cork flooring is attractive but it is also durable, affordable, and easy to maintain. Heirloom 1/2" thick natural cork flooring has a proven record of high performance in commercial facilities. With installations up to 80 years old, Expanko is the pioneer of half-inch cork floors. Prestige is thinner than Heirloom and made from pre-consumer cork waste, offering an environmentally friendly alternative to hardwood floors.