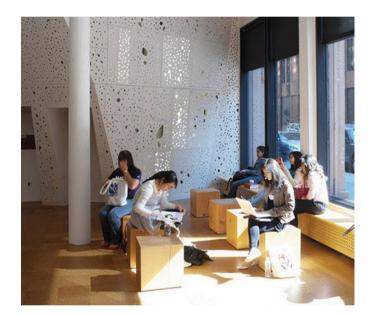

Expanko's natural cork flooring is attractive but it is also durable, affordable, and easy to maintain. Heirloom 1/2" thick natural cork flooring has a proven record of high performance in commercial facilities. With installations up to 80 years old, Expanko is the pioneer of half-inch cork floors. Prestige is thinner than Heirloom and made from pre-consumer cork waste, offering an environmentally friendly alternative to hardwood floors.

## **GENERAL INFORMATION**

- High performing and naturally resilient
- Helps with acoustical control
- Natural moisture control properties
- Tile Size: 12" x 12" or 24" x 24"
- Custom cutting available upon request
- Heirloom Thickness: 1/2" (12mm) - Prestige Thickness: 3/16" or 5/16"
- Applications: commercial and residential flooring