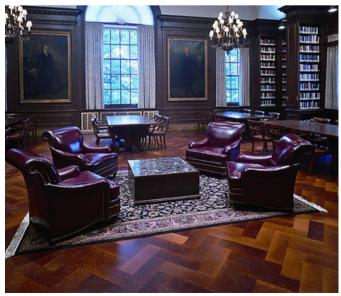

Expanko's natural cork flooring is attractive but it is also durable, affordable, and easy to maintain. Heirloom 1/2" thick natural cork flooring has a proven record of high performance in commercial facilities. With installations up to 80 years old, Expanko is the pioneer of half-inch cork floors. Prestige is thinner than Heirloom and made from pre-consumer cork waste, offering an environmentally friendly alternative to hardwood floors.

## **GENERAL INFORMATION**

- High performing and naturally resilient
- Helps with acoustical control
- Natural moisture control properties
- Tile Size: 12" x 12" or 24" x 24"
- Custom cutting available upon request
- Heirloom Thickness: 1/2" (12mm) - Prestige Thickness: 3/16" or 5/16"
- Applications: commercial and residential flooring