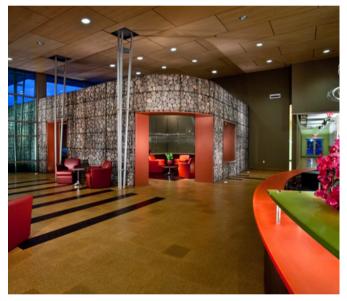

Expanko's natural cork flooring is attractive but it is also durable, affordable, and easy to maintain. Heirloom 1/2" thick natural cork flooring has a proven record of high performance in commercial facilities. With installations up to 80 years old, Expanko is the pioneer of half-inch cork floors. Prestige is thinner than Heirloom and made from pre-consumer cork waste, offering an environmentally friendly alternative to hardwood floors.

## **GENERAL INFORMATION**

- High performing and naturally resilient
- Helps with acoustical control
- Natural moisture control properties
- Tile Size: 12" x 12" or 24" x 24"
- Custom cutting available upon request
- Heirloom Thickness: 1/2" (12mm) - Prestige Thickness: 3/16" or 5/16"
- Applications: commercial and residential flooring