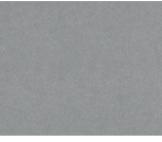

## **GENERAL INFORMATION**

Sandstone

- Composite material made of up to 100% recycled paper and proprietary resins

- Weather and water resistant

- Enhanced UV stability and color stability
- Easy to cut and drill using common carbidetipped woodworking tools
- Recommended install system available through NorthClad Inc.
- 10-year warranty
- Panel Width: 48" or 60"
- Panel Length: 96", 120", or 144" long
- Thickness: 5/16" or 10mm