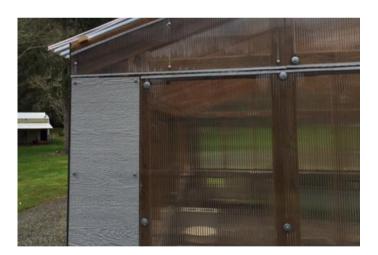

## **GENERAL INFORMATION**

Sandstone

- Composite material made of up to 100% recycled paper and proprietary resins

- Weather and water resistant

- Enhanced UV stability and color stability
- Easy to cut and drill using common carbidetipped woodworking tools
- Recommended install system available through NorthClad Inc.
- 10-year warranty
- Panel Width: 48" or 60"
- Panel Length: 96", 120", or 144" long
- Thickness: 5/16" or 10mm

- Applications: exterior and interior cladding, rainscreens