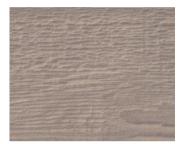

## **GENERAL INFORMATION**

Sandstone

- Composite material made of up to 100% recycled paper and proprietary resins

- Weather and water resistant

- Enhanced UV stability and color stability
- Easy to cut and drill using common carbidetipped woodworking tools
- Recommended install system available through NorthClad Inc.
- 10-year warranty
- Panel Width: 48" or 60"
- Panel Length: 96", 120", or 144" long
- Thickness: 5/16" or 10mm