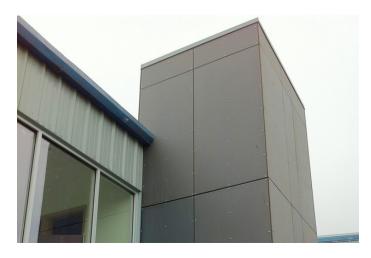

## **EXTERIOR CLADDING PANELS**

Storm

Desert

Smoke

Lava

Ash

\* Printed colors are not exact. Please call for a physical sample.

## **GENERAL INFORMATION**

Sandstone

- Composite material made of up to 100% recycled paper and proprietary resins

- Weather and water resistant

- Enhanced UV stability and color stability
- Easy to cut and drill using common carbidetipped woodworking tools
- Recommended install system available through NorthClad Inc.
- 10-year warranty
- Panel Width: 48" or 60"
- Panel Length: 96", 120", or 144" long
- Thickness: 5/16" or 10mm

- Applications: exterior and interior cladding, rainscreens