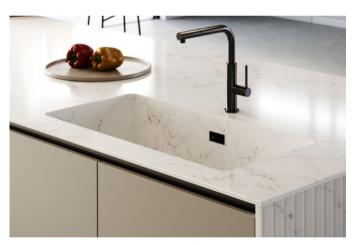

#### **GENERAL INFORMATION**

- 100% minerals, non-porous Sintered Stone
- UV stable, no fading
- Scratch, stain, mold, bacteria, heat, and frost resistant
- Acid and Alkali resistant
- Made in Italy
- Slabs size: 132.5" x 59"
- Thickness: 1.2cm, 2cm, or 3cm
- Applications: countertops; outdoor kitchens and grill areas; interior and exterior wall cladding; floors and stairs (finishes provide various levels of anti-slip texture for flooring)