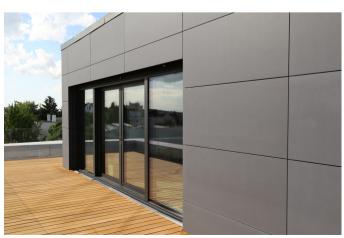

### **CLADDING SYSTEMS**

There are 4 types of tested and recommended Lapitec cladding systems. All systems are installed like a typical rainscreen or ventilated facade. Contact us for further information on these systems.

- System B: adhered to the structure using adhesive instead of hardware
- Keil: hidden fastener system
- Fischer System: hidden fastener
- SFS System: rivet-like visible fastener

**Exterior Cladding**