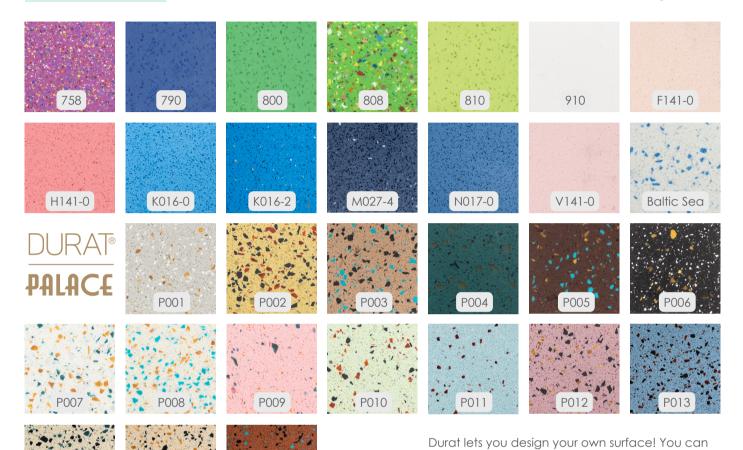

www.caragreen.com • 919.929.3009 info@caragreen.com

www.caragreen.com • 919.929.3009 info@caragreen.com

**CUSTOM** specify the size, density, and color of the speckles in addition to the base color. Ask us for a Durat fan deck with over 700 hues to choose from!