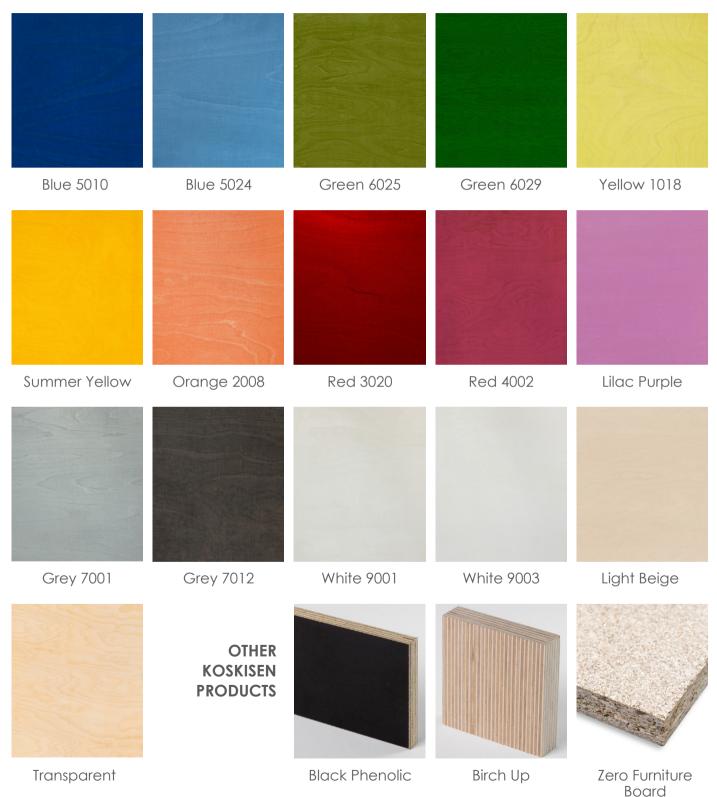

## **KOSKIDECOR ECO TRANSPARENT PANELS**

Koskisen is a Finnish company that produces many high-quality plywood products for structural and decorative uses. KoskiDecor decorative plywood is composed of Finnish baltic birch with a layer of colored, translucent melamine coating each side. The translucent coating emphasizes the plywood's natural grain and is protected by a transparent melamine film for durability. As a finished product, Koskisen plywood is an ideal material for furniture and millwork.

### **GENERAL INFORMATION**

- High-quality Finnish birch plywood
- Both sides of the panel are coated with translucent color and overlaid with a durable transparent film
- Odor-free
- Superior stability
- Easy to clean
- Wood grain runs parallel to the short side of the panel
- Sheet size: 4' x 8' or 5' x 10'
- Thickness: 12mm or 18mm
- Applications: interior wall cladding, furniture, millwork, casework, retail displays