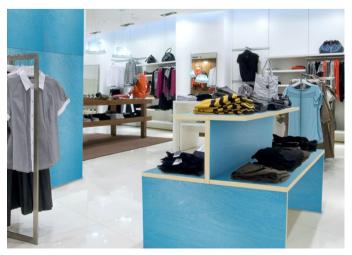

## **KOSKIDECOR ECO TRANSPARENT PANELS**

Koskisen is a Finnish company that produces many high-quality plywood products for structural and decorative uses. KoskiDecor decorative plywood is composed of Finnish baltic birch with a layer of colored, translucent melamine coating each side. The translucent coating emphasizes the plywood's natural grain and is protected by a transparent melamine film for durability. As a finished product, Koskisen plywood is an ideal material for furniture and millwork.

### **GENERAL INFORMATION**

- High-quality Finnish birch plywood
- Both sides of the panel are coated with translucent color and overlaid with a durable transparent film
- Odor-free
- Superior stability
- Easy to clean
- Wood grain runs parallel to the short side of the panel
- Sheet size: 4' x 8' or 5' x 10'
- Thickness: 12mm or 18mm
- Applications: interior wall cladding, furniture, millwork, casework, retail displays