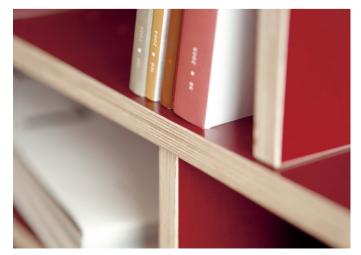

## **KOSKIDECOR ECO TRANSPARENT PANELS**

Koskisen is a Finnish company that produces many high-quality plywood products for structural and decorative uses. KoskiDecor decorative plywood is composed of Finnish baltic birch with a layer of colored, translucent melamine coating each side. The translucent coating emphasizes the plywood's natural grain and is protected by a transparent melamine film for durability. As a finished product, Koskisen plywood is an ideal material for furniture and millwork.

### **GENERAL INFORMATION**

- High-quality Finnish birch plywood
- Both sides of the panel are coated with translucent color and overlaid with a durable transparent film
- Odor-free
- Superior stability
- Easy to clean
- Wood grain runs parallel to the short side of the panel
- Sheet size: 4' x 8' or 5' x 10'
- Thickness: 12mm or 18mm
- Applications: interior wall cladding, furniture, millwork, casework, retail displays