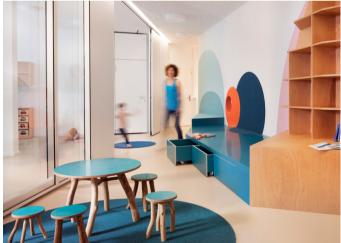

## **KOSKIDECOR ECO TRANSPARENT PANELS**

Koskisen is a Finnish company that produces many high-quality plywood products for structural and decorative uses. KoskiDecor decorative plywood is composed of Finnish baltic birch with a layer of colored, translucent melamine coating each side. The translucent coating emphasizes the plywood's natural grain and is protected by a transparent melamine film for durability. As a finished product, Koskisen plywood is an ideal material for furniture and millwork.

### **GENERAL INFORMATION**

- High-quality Finnish birch plywood
- Both sides of the panel are coated with translucent color and overlaid with a durable transparent film
- Odor-free
- Superior stability
- Easy to clean
- Wood grain runs parallel to the short side of the panel
- Sheet size: 4' x 8' or 5' x 10'
- Thickness: 12mm or 18mm
- Applications: interior wall cladding, furniture, millwork, casework, retail displays