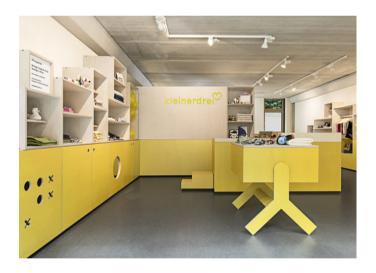

## **KOSKIDECOR ECO TRANSPARENT PANELS**

Koskisen is a Finnish company that produces many high-quality plywood products for structural and decorative uses. KoskiDecor decorative plywood is composed of Finnish baltic birch with a layer of colored, translucent melamine coating each side. The translucent coating emphasizes the plywood's natural grain and is protected by a transparent melamine film for durability. As a finished product, Koskisen plywood is an ideal material for furniture and millwork.

### **GENERAL INFORMATION**

- High-quality Finnish birch plywood
- Both sides of the panel are coated with translucent color and overlaid with a durable transparent film
- Odor-free
- Superior stability
- Easy to clean
- Wood grain runs parallel to the short side of the panel
- Sheet size: 4' x 8' or 5' x 10'
- Thickness: 12mm or 18mm
- Applications: interior wall cladding, furniture, millwork, casework, retail displays